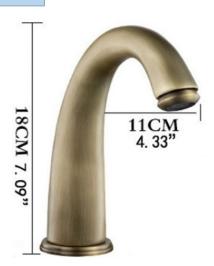

## FONTANA COMMERCIAL ANTIQUE BRASS AUTOMATIC SENSOR FAUCET SPECIFICATIONS

Size

## Overview

All dimensions and specifications are nominal and may vary. Use actual products for accuracy in critical situations.