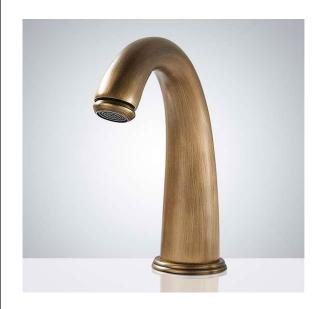

## FONTANA COMMERCIAL ANTIQUE BRASS AUTOMATIC SENSOR FAUCET SPECIFICATIONS

Size

## **FEATURES**

Commercial Grade Faucet, ADA Compliant, Cast Brass Spout, Quick Connect Fittings, Integrated Water Shut-off, Hygienic Line Flush, Water Usage and Battery Strength Reporting, Self-adapting Sensor